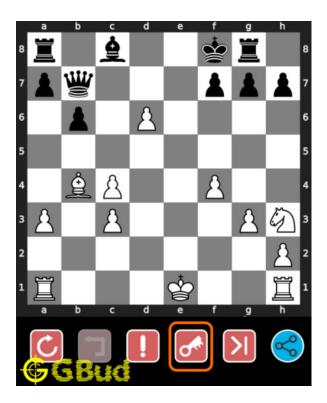

## How to view the solution to easy chess puzzle 0098

To view the solution to this puzzle, follow the steps given below

- 1. Go to the puzzle page
- 2. Click the solution button (Key as shown below) to view the solution

Figure 10: Click the solution button to view solutions @ https://gbud.in/gtw64f1