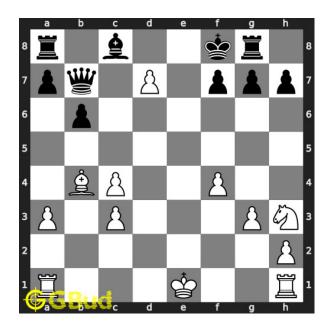

# Easy Chess puzzle # 0098 - Mate in 1 move

Solve this easy chess puzzle and improve your chess games through improvement of your chess strategies and chess tactics.

Puzzle No: 0098

Difficulty level : Easy

Description : Mate in 1 move

Next Move : White

Player level : Beginner

Short URL for puzzle : https://gbud.in/gtw64f1

### Easy chess puzzle 0098

Figure 1: Solve this easy chess puzzle 0098. Mate in 1 move @ https://gbud.in/gtw64f1

Figure 2: Solve this chess puzzle online with solution @ https://gbud.in/gtw64f1

Dont forget to check out chess puzzles, easy chess puzzles, medium chess puzzles, hard chess puzzles and chess puzzles collections .

# Solution to easy chess puzzle 0098

At this puzzle, next move is by White. The objective of the puzzle is to mate in 1 move.

See the interactive solution at the puzzle page

#### Solution 1

**Initial board position** This is the initial board position of easy chess puzzle 0098.

Figure 3: Initial board position of easy chess puzzle 0098

 ${\bf Move \ 1} \quad {\rm Move \ by \ black}$ 