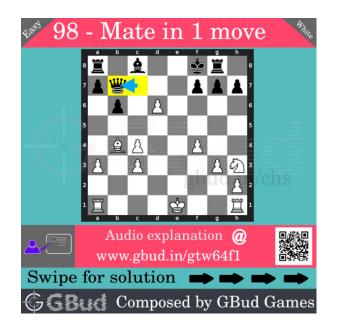

Access the latest version of this article at https://gbud.in/blog/game/chess/easy-chess-puzzles/easy-chess-puzzle-0098.html

Figure 4: Qb7

opponent's queen responds to the threat from your pawn. they try to target the hanging rook so that they can capture two rooks if you give a chance