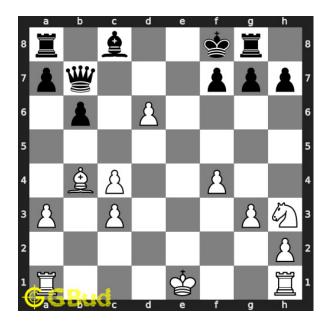

Figure 5: d7#

this is a discovered attack since the movement of the pawn results in check from the bishop. king can't escape from the threat since it is blocked by friendly pawns. it can't move to e8 due to the attack from your pawn. this is how you can mate in 1 move.

#### Right moves for the solution to the easy chess puzzle 0098

Based on the objective of the puzzle, you have to make the right moves. Following are the right moves

1. d7#