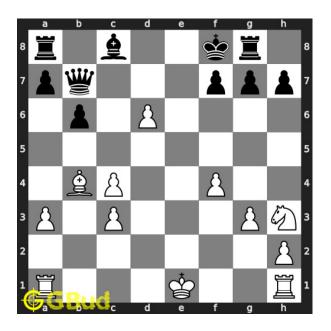

#### Solution 1

**Initial board position** This is the initial board position of easy chess puzzle 0098.

Figure 3: Initial board position of easy chess puzzle 0098

 ${\bf Move \ 1} \quad {\rm Move \ by \ black}$ 