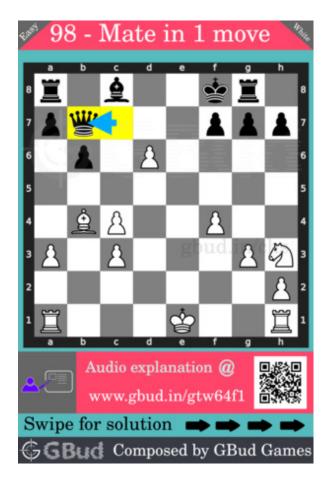

Figure 5: d7#

this is a discovered attack since the movement of the pawn results in check from the bishop. king can't escape from the threat since it is blocked by friendly pawns. it can't move to e8 due to the attack from your pawn. this is how you can mate in 1 move.

#### Right moves for the solution to the easy chess puzzle 0098

Based on the objective of the puzzle, you have to make the right moves. Following are the right moves

1. d7#