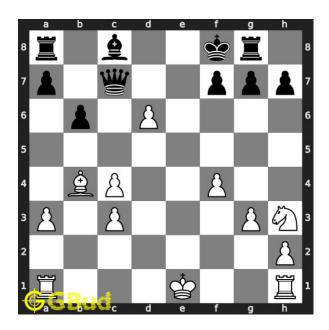

Access the latest version of this article at https://gbud.in/blog/game/chess/easy-chess-puzzles/easy-chess-puzzle-0098.html

Figure 4: Qb7

opponent's queen responds to the threat from your pawn. they try to target the hanging rook so that they can capture two rooks if you give a chance