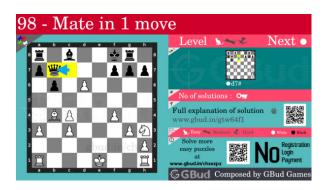

# Easy Chess puzzle # 0098 - Mate in 1 move

Solve this easy chess puzzle and improve your chess games through improvement of your chess strategies and chess tactics.

Puzzle No: 0098

Difficulty level : Easy

Description : Mate in 1 move

Next Move : White

Player level : Beginner

Short URL for puzzle : https://gbud.in/gtw64f1

### Easy chess puzzle 0098

Figure 1: Solve this easy chess puzzle 0098. Mate in 1 move @ https://gbud.in/gtw64f1

Figure 2: Solve this chess puzzle online with solution @ https://gbud.in/gtw64f1

Dont forget to check out chess puzzles, easy chess puzzles, medium chess puzzles, hard chess puzzles and chess puzzles collections .