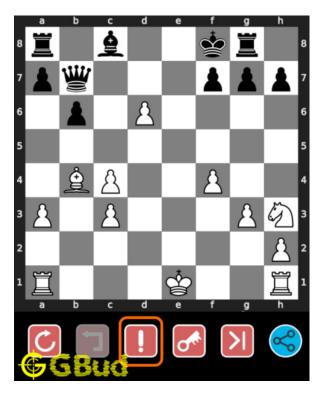

# How to get help for moves in the easy chess puzzle 0098

To get help or the possible next moves in the puzzle, , follow the steps given below

- 1. Go to the puzzle page
- 2. Click the help button (exclamation mark as shown below) to get help or suggestion on next possible move

Figure 11: Click the help button to get help on next move @ https://gbud. in/gtw64f1

Figure 12: Solve more easy puzzles @ https://gbud.in/chsezpz

Figure 13: Solve other puzzles @ https://gbud.in/chsgppz